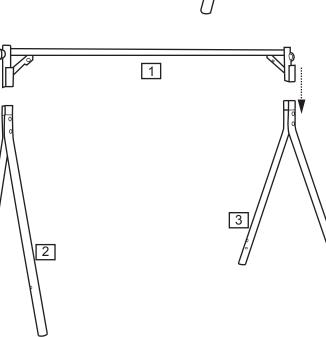

B:

Attach the top cross beam 1 to both ends of the upright supports 2 and 3.

FRAME ASSEMBLY Parts of the assembly will be easier with 2 people.

Attach the lateral cross braces 4 to the upright supports 2 and 3 by using bolts **B**, washers **1**, spring washers **K** and plastic nuts **M**.