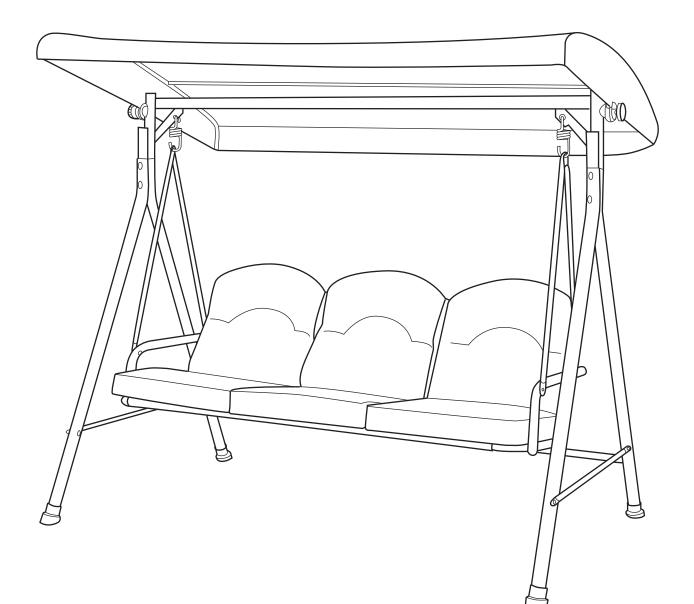

## Lucca Swing Hammock

### Assembly Instructions - Please keep for future reference

799710

#### Dimensions

Width - 195.5cm Depth - 123cm Height - 173cm