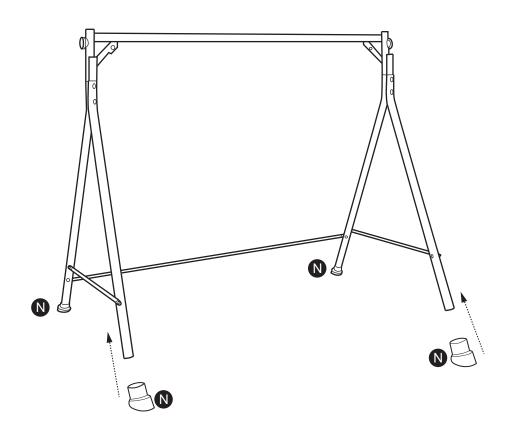

D:

Insert the leg caps N to all base feet. Tighten the plastic nuts & bolts.

E: