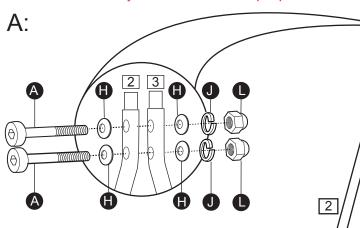

### Step 1

A:

Attach the front and rear upright supports 2 and 3 at the top by using bolts A, washers H, spring washers J and plastic nuts D. Repeat the procedure for the other side. Do not tighten plastic nuts & bolts yet.