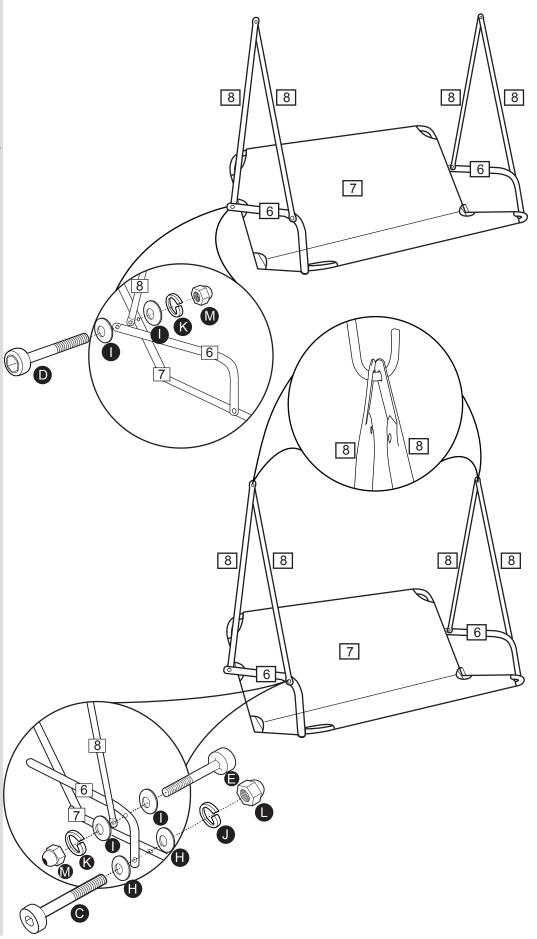

### Step 2

Attach one swing arm tube 8 and swing arm 6 to the seat assembly back frame by using bolt **D**, washers **D**. spring washers **K** and plastic nut **M** for each side. attach the other end of one swing arm 6 to the front of the seat assembly 7 by using bolt **C**, washers **H**, spring washers **J** and plastic nut **D** for each side. Attach the other swing arm 6 by using bolt **B**, washers **D**, spring washers **K** and plastic nut **M**. Repeat this action for both sides. SEAT ASSEMBLY

Parts of the assembly will be easier with 2 people.