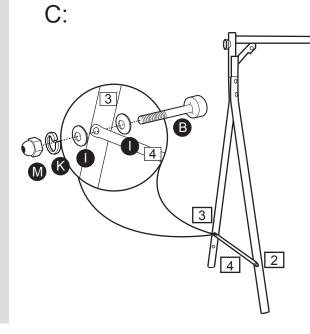

B:

Attach the top cross beam 1 to both ends of the upright supports 2 and 3.

FRAME ASSEMBLY Parts of the assembly will be easier with 2 people.

Attach the lateral cross braces 4 to the upright supports 2 and 3 by using bolts **B**, washers **1**, spring washers **K** and plastic nuts **M**.

#### D:

Attach the rear cross brace 5 to the rear upright supports 3 by using bolts **B**, washers **1**, spring washers **K** and plastic nuts **M**.

Parts of the assembly will be easier with 2 people.