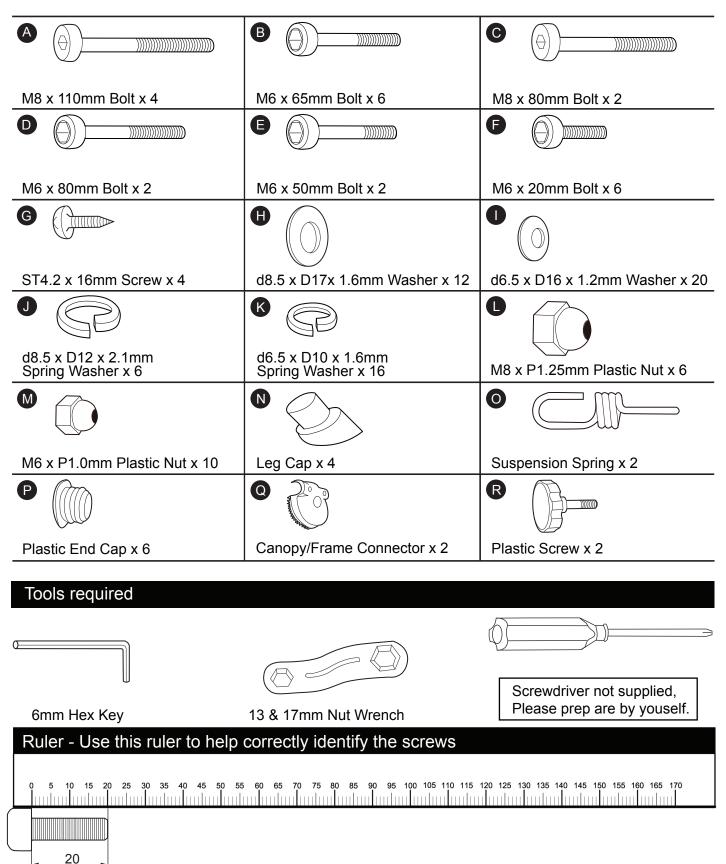

### **Components - Fittings**

Please check you have all the fittings listed below

**Note:** The quantities below are the correct amount to complete the assembly. In some cases more fittings may be supplied than are required.

### Please check you have all the parts listed below

|                                                                                                                                                                                                                                                                                                                                                                                                                                                                                                                                                                                                                                                                                                                                                                                                                                                                                                                                                                                                                                                                                                                                                                                                                                                                                                                                                                                                                                                                                                                                                                                                                                                                                                                                                                                                                                                                                                                                                                                                                                                                                                                                | ~~~~~~~~~~~~~~~~~~~~~~~~~~~~~~~~~~~~~~ |
|--------------------------------------------------------------------------------------------------------------------------------------------------------------------------------------------------------------------------------------------------------------------------------------------------------------------------------------------------------------------------------------------------------------------------------------------------------------------------------------------------------------------------------------------------------------------------------------------------------------------------------------------------------------------------------------------------------------------------------------------------------------------------------------------------------------------------------------------------------------------------------------------------------------------------------------------------------------------------------------------------------------------------------------------------------------------------------------------------------------------------------------------------------------------------------------------------------------------------------------------------------------------------------------------------------------------------------------------------------------------------------------------------------------------------------------------------------------------------------------------------------------------------------------------------------------------------------------------------------------------------------------------------------------------------------------------------------------------------------------------------------------------------------------------------------------------------------------------------------------------------------------------------------------------------------------------------------------------------------------------------------------------------------------------------------------------------------------------------------------------------------|----------------------------------------|
| 1 Top Cross Beam x 1                                                                                                                                                                                                                                                                                                                                                                                                                                                                                                                                                                                                                                                                                                                                                                                                                                                                                                                                                                                                                                                                                                                                                                                                                                                                                                                                                                                                                                                                                                                                                                                                                                                                                                                                                                                                                                                                                                                                                                                                                                                                                                           | 2 Front Upright Support x 2            |
| Image: Support x 2                                                                                                                                                                                                                                                                                                                                                                                                                                                                                                                                                                                                                                                                                                                                                                                                                                                                                                                                                                                                                                                                                                                                                                                                                                                                                                                                                                                                                                                                                                                                                                                                                                                                                                                                                                                                                                                                                                                                                                                                                                                                                                             | 0 0<br>4 Lateral Cross Brace x 2       |
| 00                                                                                                                                                                                                                                                                                                                                                                                                                                                                                                                                                                                                                                                                                                                                                                                                                                                                                                                                                                                                                                                                                                                                                                                                                                                                                                                                                                                                                                                                                                                                                                                                                                                                                                                                                                                                                                                                                                                                                                                                                                                                                                                             | ○ ○ ○ ○ ○ ○ ○ ○ ○ ○ ○ ○ ○ ○ ○ ○ ○ ○ ○  |
| 5 Rear Cross Brace x 1                                                                                                                                                                                                                                                                                                                                                                                                                                                                                                                                                                                                                                                                                                                                                                                                                                                                                                                                                                                                                                                                                                                                                                                                                                                                                                                                                                                                                                                                                                                                                                                                                                                                                                                                                                                                                                                                                                                                                                                                                                                                                                         | 6 Swing Arm x 2                        |
| Image: Total Assembly x 1                                                                                                                                                                                                                                                                                                                                                                                                                                                                                                                                                                                                                                                                                                                                                                                                                                                                                                                                                                                                                                                                                                                                                                                                                                                                                                                                                                                                                                                                                                                                                                                                                                                                                                                                                                                                                                                                                                                                                                                                                                                                                                      | ● ○<br>⑧ Swing Arm Tube x 4            |
| _ ,                                                                                                                                                                                                                                                                                                                                                                                                                                                                                                                                                                                                                                                                                                                                                                                                                                                                                                                                                                                                                                                                                                                                                                                                                                                                                                                                                                                                                                                                                                                                                                                                                                                                                                                                                                                                                                                                                                                                                                                                                                                                                                                            |                                        |
|                                                                                                                                                                                                                                                                                                                                                                                                                                                                                                                                                                                                                                                                                                                                                                                                                                                                                                                                                                                                                                                                                                                                                                                                                                                                                                                                                                                                                                                                                                                                                                                                                                                                                                                                                                                                                                                                                                                                                                                                                                                                                                                                |                                        |
| Image: Second Se | 10 Canopy Cross Brace x 2              |
| 11 Canopy x 1                                                                                                                                                                                                                                                                                                                                                                                                                                                                                                                                                                                                                                                                                                                                                                                                                                                                                                                                                                                                                                                                                                                                                                                                                                                                                                                                                                                                                                                                                                                                                                                                                                                                                                                                                                                                                                                                                                                                                                                                                                                                                                                  | 12 Cushion x 3                         |