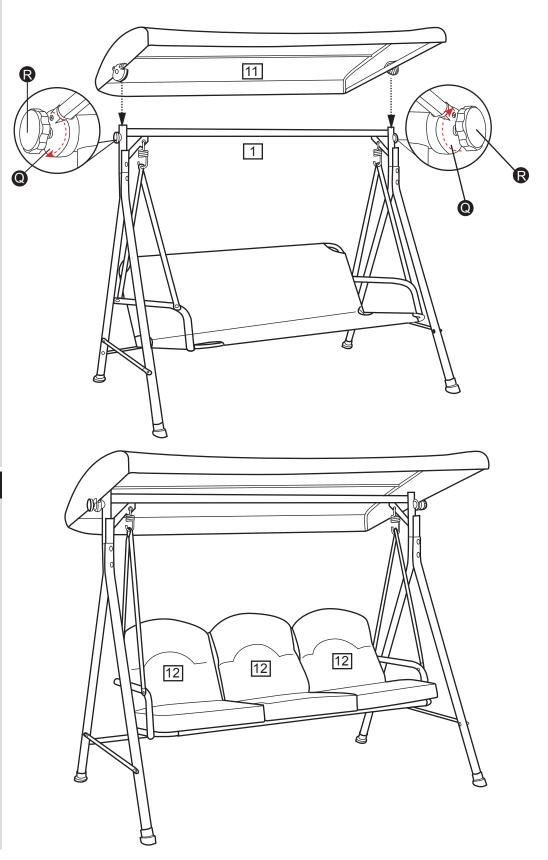

### Step 6

Attach the canopy assembly onto the adjustable teeth on both sides of the top cross beam 1 with plastic screw  $\mathbb{R}$  to each side of canopy frame connectors  $\mathbb{Q}$ .

Parts of the assembly will be easier with 2 people.

#### Step 7

Place the cushions 12 onto the seat assembly 7.

Re-check and re-tighten all nuts and bolts to assure stability