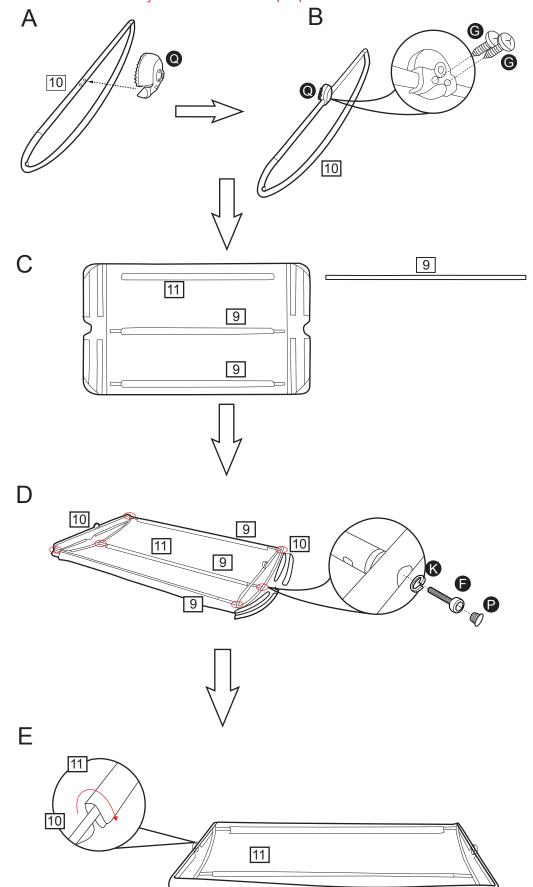

#### A & B:

Slide the canopy/frame connectors into the middle of the canopy cross braces 10 and secure them with screws . Please make sure that the teeth of the canopy frame connectors are facing towards the inside.

C: Insert the front and rear canopy braces 9 into the sleeves of the canopy 11.

D:

Attach the canopy cross brace 10 to the front and rear canopy braces 9 by using bolts **(P**), spring washers **(K**). Do the same procedure for both sides. Tighten all of the bolts now, cover all bolts with plastic end caps **(P**).

E: Velcro the canopy 11 to the canopy cross braces 10.

Parts of the assembly will be easier with 2 people.