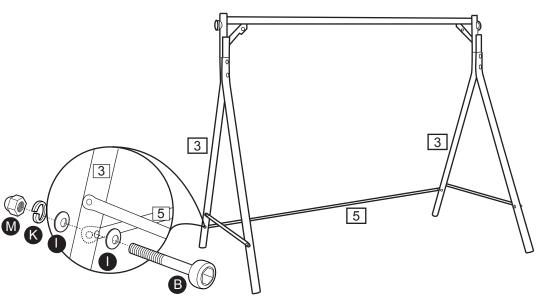

B:

Attach the top cross beam 1 to both ends of the upright supports 2 and 3.

FRAME ASSEMBLY Parts of the assembly will be easier with 2 people.

Attach the lateral cross braces 4 to the upright supports 2 and 3 by using bolts **B**, washers **1**, spring washers **K** and plastic nuts **M**.

#### D:

Attach the rear cross brace 5 to the rear upright supports 3 by using bolts **B**, washers **1**, spring washers **K** and plastic nuts **M**.

Parts of the assembly will be easier with 2 people.