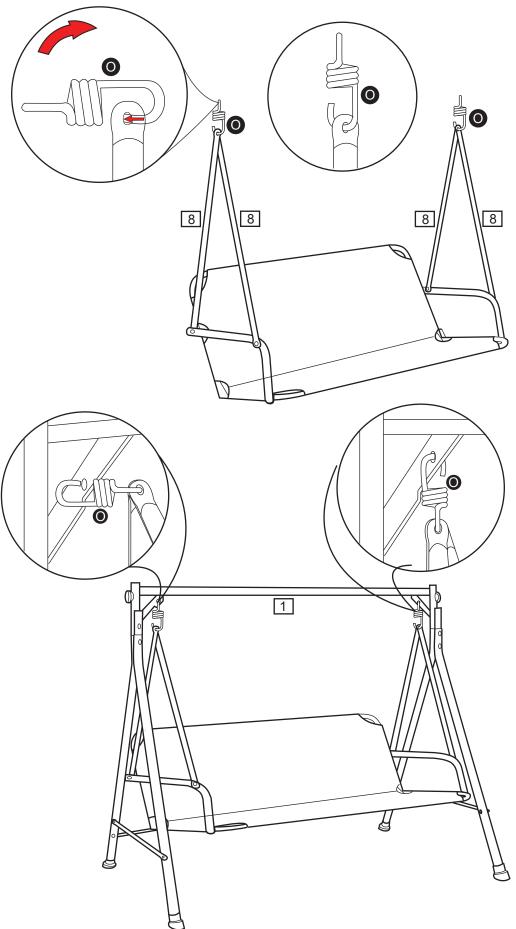

### Step 3

Hook the suspension spring  $\bigcirc$  to the top of both swing arm tubes  $\boxed{8}$ , and repeat the other side.

Parts of the assembly will be easier with 2 people.

### Step 4

Hook the upper loop of the suspension spring **O** through the hole of each side on the angled braces of the top cross beam 1. Repeat the other side.

#### Warning:

Make sure that both ends of the suspension springs go completely through the angled braces on the part 1 and the swing arm tube 8.